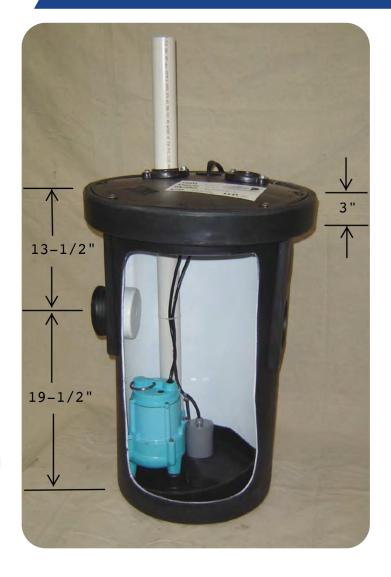

## **PUMP**

- · Little Giant Pump Company; Model PLG-9S-CIM-A
- 4/10 HP cast iron motor with epoxy coating
- · Thermal overload protection
- Automatic mechanical float switch SJE Rhombus
   PumpMaster switch with piggy-back plug which allows for manual operation

#### **BASIN AND COVER**

- 18 x 30" polyethylene roll top basin
- Double thick bottom includes pump tray insert with molded torque stop to secure pump
- 4" molded inlet includes pipe seal
- · Polyethylene gas tight cover with bolt down flanges

## **DISCHARGE PIPE**

Sch40 PVC discharge pipe with pre-drilled, air bleed hole

## **APPLICATION & INSTALLATION**

- Recommended for removal of wastewater from basement floor drains, laundry, sinks, showers and toilets
- · Completely assembled (as pictured) for ease of installation
- 50 GPM @ 10' TDH
- · Optional high water alarm available
- 2 year limited warranty