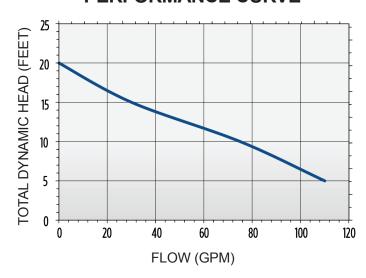

# PERFORMANCE CURVE

## **APPLICATION & INSTALLATION**

- Recommended for removal of wastewater from basement floor drains, laundry, sinks, showers and toilets
- · Completely assembled (as pictured) for ease of installation
- 50 GPM @ 10' TDH
- · Optional high water alarm available
- 2 year limited warranty